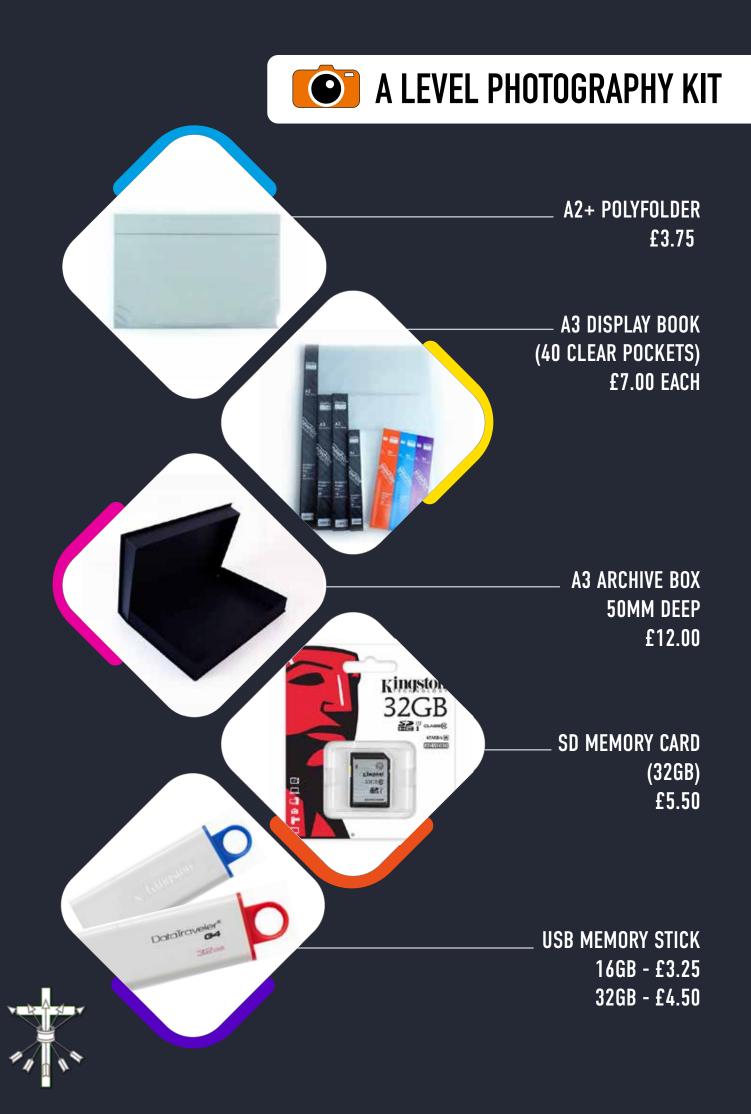

## ESSENTIAL

• Seawhite A2+ (450 x 650mm) durable polyfolder, rigid board insert, Velcro flap £3.75

## OPTIONAL

- 2 Seawhite A3 clear portrait display books (40 clear pockets) £7.00 each #
- SD memory card (32GB) £5.50 #
- USB stick (16GB) £3.25 # while stocks last
- USB stick (32GB) £4.50 #
- A3 archive box 50mm deep £12.00

All the above items are available to order from the <u>online school shop</u>. Items marked **#** are normally held in stock. All other items are not held in stock and, therefore, we would ask you to order them **by Monday 19 October at the latest**, then we will place a bulk order with our suppliers. All materials will be distributed to students as soon as possible thereafter.

Additional SD cards and display books are also held in stock and are available from the school shop.

If you have any questions, please do not hesitate to contact me at school or email Mrs Cooper in the finance office before 19 October at <a href="https://www.location.com">location.</a>