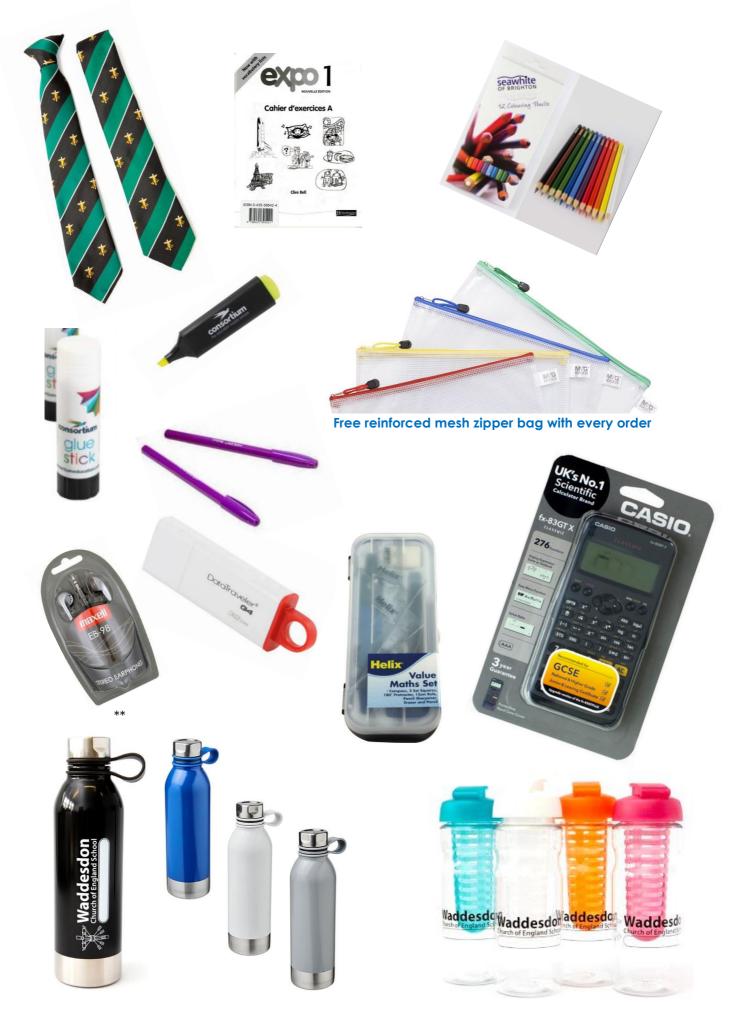

## YEAR 7 STARTER PACKS 2021-2022

| General School Equipment                   | Price  | Pack A | Pack B |
|--------------------------------------------|--------|--------|--------|
| School Tie                                 | £7.00  | ✓      | -      |
| Expo 1A French Workbook                    | £3.50  | ✓      | -      |
| Colouring Pencils Set of 12                | £2.50  | ✓      | -      |
| Glue Stick 40g                             | £0.60  | ✓      | -      |
| Highlighter Yellow                         | £0.35  | ~      | -      |
| Purple Pens (pack of 2)                    | £0.30  | ~      | -      |
| Kingston 32GB USB Flash Drive              | £4.25  | -      | ✓      |
| Earphones (Maxell or similar as available) | £3.50  | -      | ~      |
| Casio FX83GTX Calculator                   | £10.00 | -      | ~      |
| Helix Value Maths Set                      | £1.50  | -      | ✓      |
| Pack A: Essentials Pack                    |        | £14.25 | -      |
| Pack B: Optional Pack                      |        | -      | £19.25 |

- School tie Compulsory for all students in Years 7-11.
- French workbook Required by all students for consolidation and homework.
- Colouring pencils Required for Art lessons and homework.
- Glue stick, highlighter and purple pens Required for English and useful across the curriculum.
- USB stick Provides a safe, fast and reliable method of transferring data between school and home environments.
- Earphones Necessary for taking full advantage of our ICT facilities. For health and safety reasons, students must be equipped with their own earphones or headphones for use in school.
- Calculator and Maths set We recommend the Casio FX83GTX. If all students have the same model, teaching is clearer and more effective.

| <b>WATER BOTTLES</b><br>All bottles are printed with school logo, and have a space to write a name         |                                                                                                                              |  |
|------------------------------------------------------------------------------------------------------------|------------------------------------------------------------------------------------------------------------------------------|--|
| <b>Stainless steel water bottle</b> , 740ml, attached screw top. Available in black, blue, white and grey. | <b>BPA-free plastic bottle</b> 650ml, flip top, removable infuser basket. Available in turquoise, white, orange and magenta. |  |
| £4.00                                                                                                      | 67.00                                                                                                                        |  |

\*\* Earphones brand/colour may vary