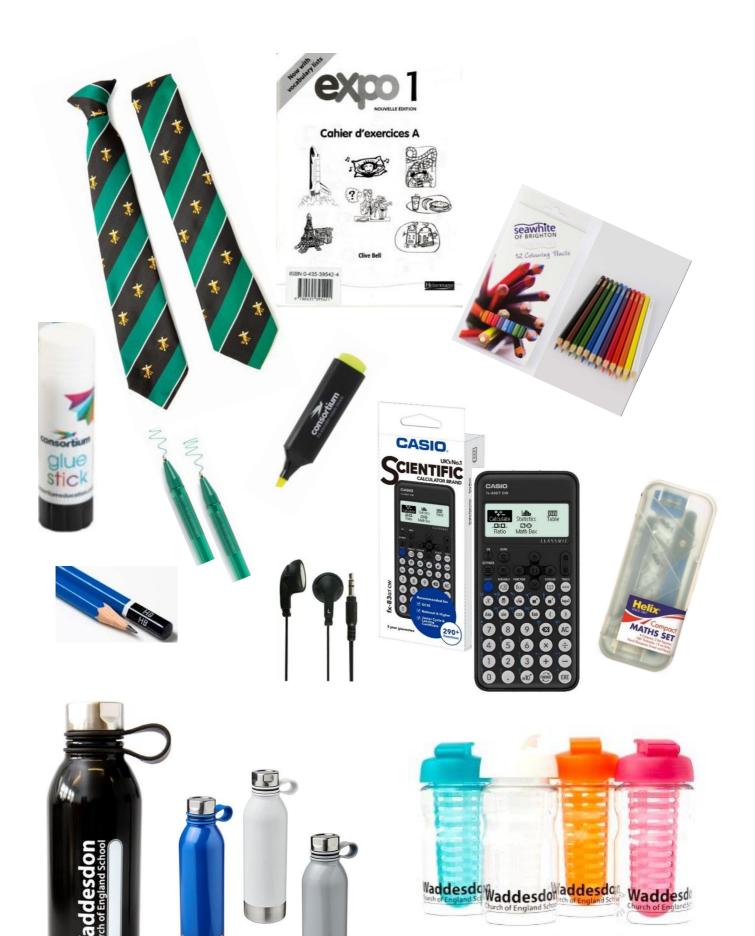

## waddesdon church of England School Year 7 Starter Packs 2025 Entry

| Year 7 School Tie | Price      |
|-------------------|------------|
| School Tie        | £7.00 each |

School tie Compulsory for all students in Years 7-10. You may order more than one tie.

| Year 7 Equipment Pack                                   | School Shop Price |
|---------------------------------------------------------|-------------------|
| Expo 1A French workbook                                 | £4.00             |
| Seawhite colouring pencils (set of 12)                  | £3.25             |
| HB drawing pencils (set of 2)                           | £0.15             |
| Glue stick 40g                                          | £0.35             |
| Highlighter yellow                                      | £0.35             |
| Green ballpoint pens (set of 2)                         | £0.25             |
| Casio fx83GT CW scientific calculator                   | £13.50            |
| Helix Compact Maths set                                 | £1.80             |
| Earphones                                               | £2.00             |
| Pack Price (saving £2 on individual school shop prices) | £25.65            |

\* French workbook Required by all students for consolidation and homework.

- Colouring pencils and HB pencils Required for Art lessons and homework.
- Glue stick, highlighter and green pens Required for English and useful across the curriculum.
- Calculator and Maths set Required by all students. If they all have the same model, teaching is clearer and more effective.
- ✤ Earphones Required for ICT lessons and Lucid testing.

| Water Bottles Plain or printed with school logo. Available while stocks last. |                                            |  |
|-------------------------------------------------------------------------------|--------------------------------------------|--|
| <b>Stainless steel water bottle £7.00</b>                                     | <b>BPA-free plastic bottle £4.00</b>       |  |
| 740ml. Black, blue, white or grey. Printed                                    | 650ml, flip top, removable infuser basket. |  |
| with school logo.                                                             | Various colours with/without school logo.  |  |